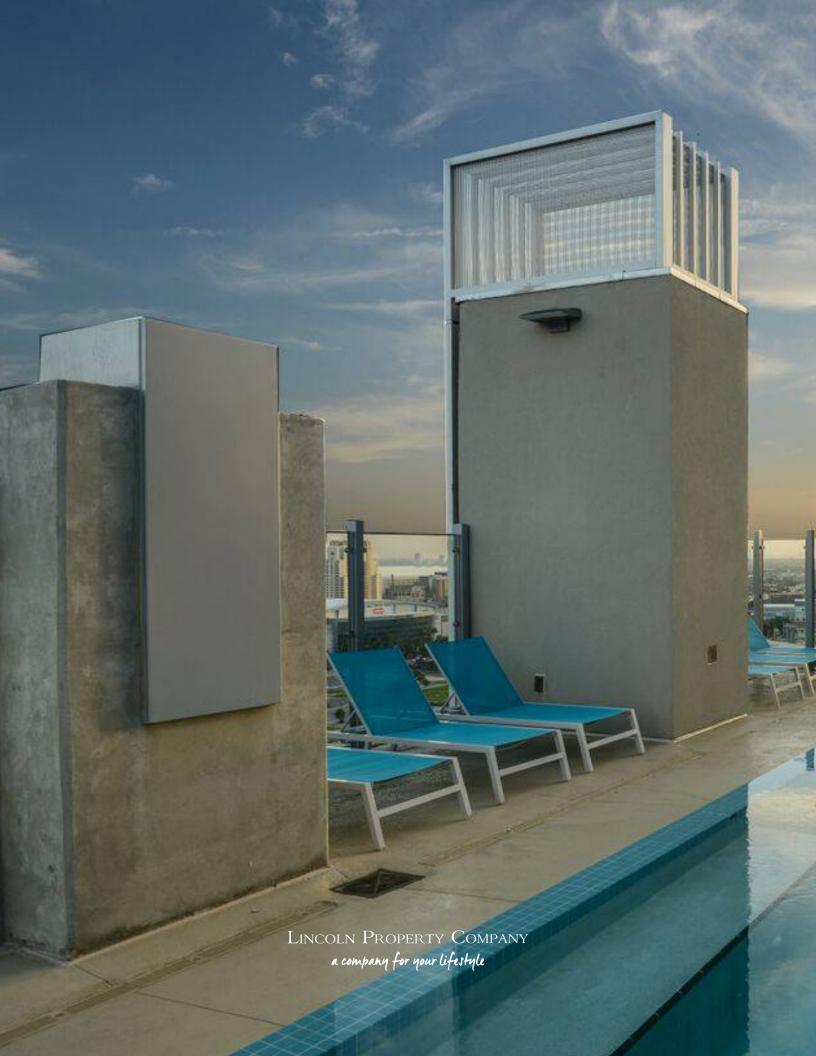

#### **CRESCENT CENTRAL STATION - ORLANDO**

Crescent Central Station puts you at the center of a unique new universe. This vibrant, transit-oriented, high-rise apartment community is designed to connect you with the best Orlando has to offer. You'll live in sleek, modern, eco-friendly style with designer finishes and premium features including a resort-style pool and a roof deck with skyline views. Enjoy exclusive access to the city's dazzling mix of nightlife, sports and entertainment. With an incredible location and a true community environment, Crescent Central Station provides residents with an experience they call home.