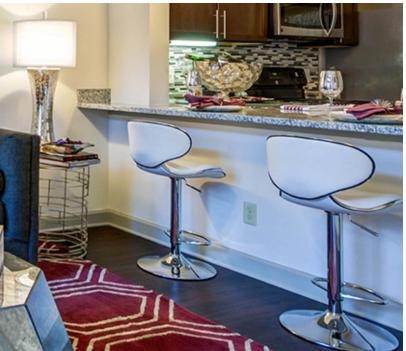

When arranging an open-plan living room, try two low-back sofas facing one another with a coffee table in the middle. This will define the space and encourage conversation.