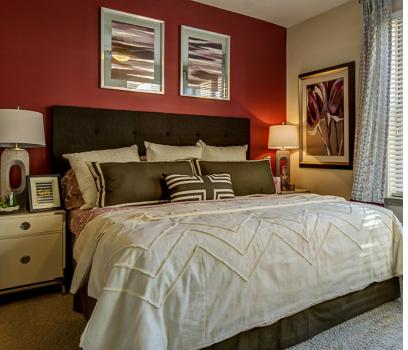

A neutral palette with a few pops of color, such as red pillows, can add visual interest and energy to a room.