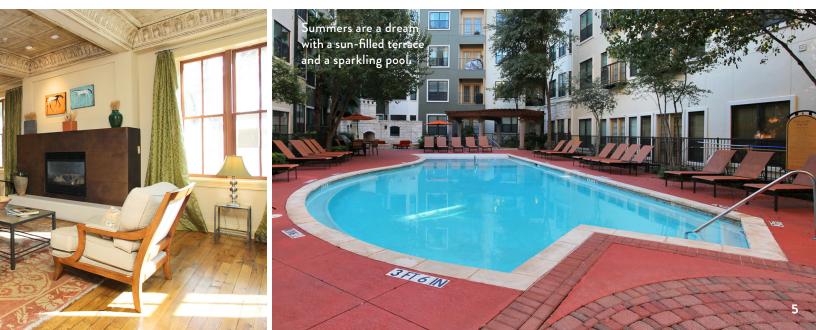

#### **404 RIO GRANDE APARTMENTS - AUSTIN**

Experience the peak of Austin living at 404 Rio Grande Apartments. Ideally situated in the heart of downtown's warehouse and music district, 404 Rio Grande lets you live, work and play in the same neighborhood. Walk to restaurants and clubs, enjoy biking and hiking just minutes away and take advantage of convenient freeway access. Then return to your beautifully designed home with its vaulted ceilings, unique architectural finishes and gourmet kitchen. Additional features include an outdoor conversation pit with a fireplace, a sparkling pool and terrace and a fitness center.