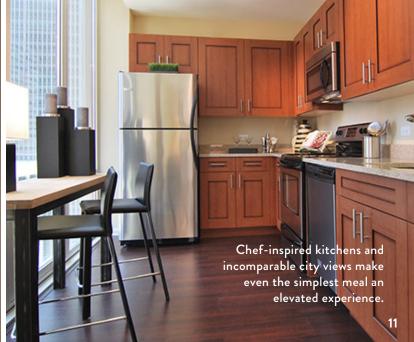

#### THE LOFTS AT MOCKINGBIRD STATION - DALLAS

Combine contemporary industrial design and open-plan living with an ideal location above Dallas' most vibrant shopping and entertainment area—and you have The Lofts at Mockingbird Station. This vibrant community's seven stories of expansive living space include modern studios, sophisticated penthouses and vintage-style loft apartments with artfully exposed brick and cinderblock. An Olympic-style rooftop pool and Jacuzzi provide a luxurious escape, as does the easy access to the city's finest shopping, dining and nightlife just steps from your door.

Less is more. Keep your modern loft feeling open and contemporary by choosing modern pieces in neutral colors.