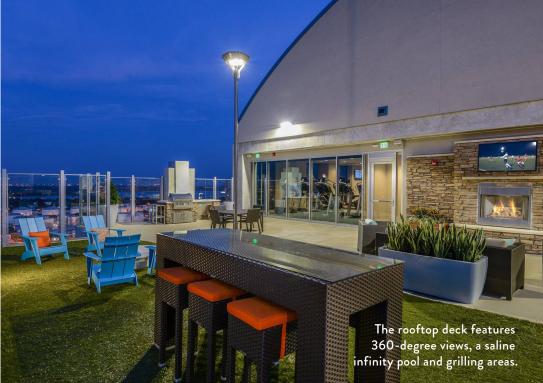

# SKYHOUSE CHANNELSIDE - TAMPA

Enjoy an elevated lifestyle with breathtaking views of the Port of Tampa and Harbour Island at Skyhouse Channelside, a unique high-rise community in the vibrant Channel District. With an easy walk to boutiques, markets, shops and restaurants, Skyhouse Channelside offers a true café lifestyle just outside your door. Relax in the infinity saline pool on the rooftop deck after a workout in the 24-hour fitness center, then retreat to the inspiring open spaces of your sleek, eco-conscious modern home. And it's all steps from the TECO Streetcar Line, Washington Street Park and Tampa River Walk. Truly incredible.