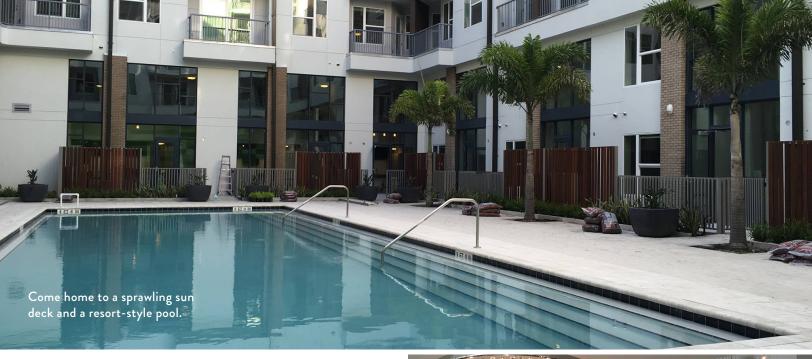

#### **CRESCENT CENTRAL STATION - ORLANDO**

Crescent Central Station puts you at the center of a unique new universe. This vibrant, transit-oriented, high-rise apartment community is designed to connect you with the best Orlando has to offer. You'll live in sleek, modern, eco-friendly style with designer finishes and premium features including a resort-style pool and a roof deck with skyline views. Enjoy exclusive access to the city's dazzling mix of nightlife, sports and entertainment. With an incredible location and a true community environment, Crescent Central Station provides residents with an experience they call home.