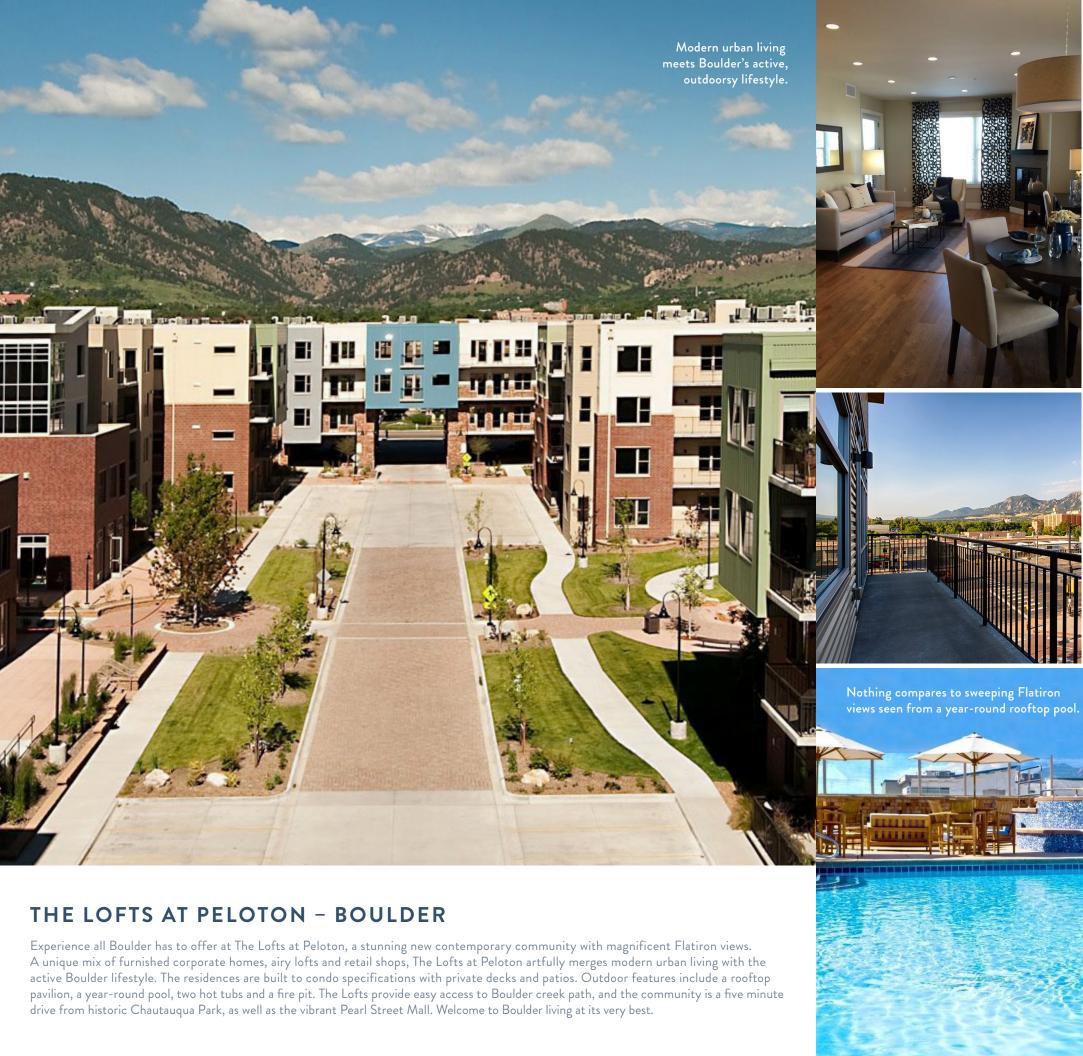

## 215 WEST - CHICAGO

Enjoy luxe modern living in an enviable location at 215 West. These spacious, light-filled apartment homes feature sleek, refined finishes, eco-conscious design and sweeping city views—not to mention every amenity you need to accommodate an active, modern lifestyle. Located in the heart of Chicago's theater and financial district, 215 West is mere footsteps from the finest shopping, dining and entertainment in the city and offers easy access to public transit, the business district, the lake and city parks. Simply spectacular.