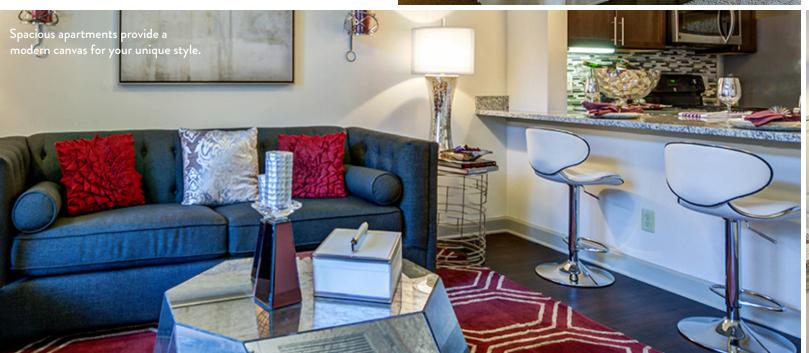

Make your home unique by mixing contemporary furnishings with a few eclectic or vintage finds such as an antique armoire or framed original art.