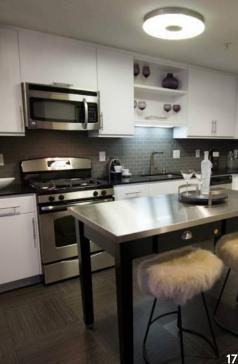

#### THE LOFTS AT MOCKINGBIRD STATION - DALLAS

Combine contemporary industrial design and open-plan living with an ideal location above Dallas' most vibrant shopping and entertainment area—and you have The Lofts at Mockingbird Station. This vibrant community's seven stories of expansive living space include modern studios, sophisticated penthouses and vintage-style loft apartments with artfully exposed brick and cinderblock. An Olympic-style rooftop pool and Jacuzzi provide a luxurious escape, as does the easy access to the city's finest shopping, dining and nightlife just steps from your door.