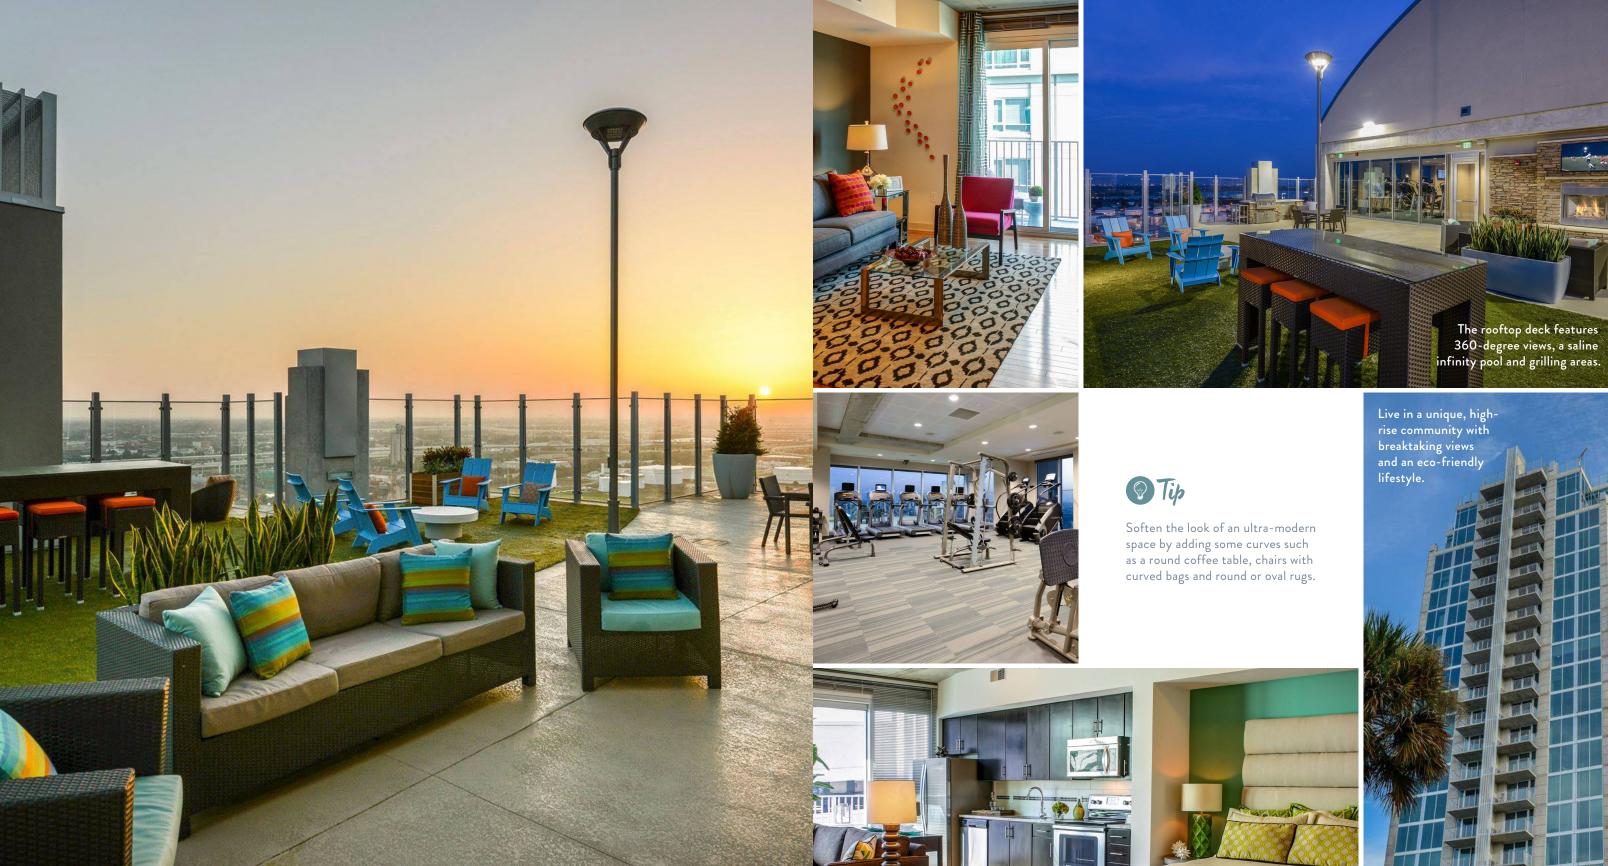

### SKYHOUSE CHANNELSIDE - TAMPA

Enjoy an elevated lifestyle with breathtaking views of the Port of Tampa and Harbour Island at Skyhouse Channelside, a unique high-rise community in the vibrant Channel District. With an easy walk to boutiques, markets, shops and restaurants, Skyhouse Channelside offers a true café lifestyle just outside your door. Relax in the infinity saline pool on the rooftop deck after a workout in the 24-hour fitness center, then retreat to the inspiring open spaces of your sleek, eco-conscious modern home. And it's all steps from the TECO Streetcar Line, Washington Street Park and Tampa River Walk. Truly incredible.