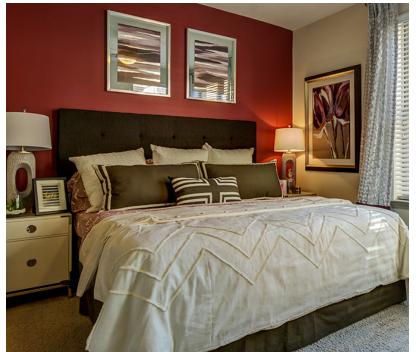

A neutral palette with a few pops of color, such as red pillows, can add visual interest and energy to a room.

@ Tip

A nature-inspired color palette and natural textures like wood and stone add warmth and style to a contemporary home.